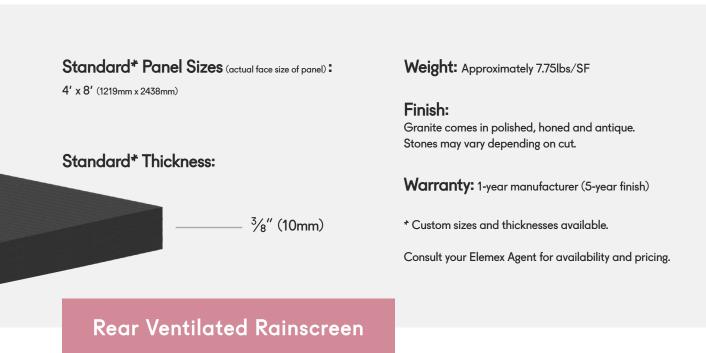

# **Product Specifications**

#### **Composition + Materials**

Stonitex Natural Stone Panels consist of a granite slab manufactured with carbon fiber reinforced mesh backing that is adhered to our proprietary Unity<sup>®</sup> attachment technology.

#### Rear Ventilated Rainscreen (RVR)

Our Rear Ventilated Rainscreen (RVR) system breathes freely and allows panels to repel water and debris.

#### **Pressure-Equalized Rainscreen**

Pressure-equalization reduces the pressure difference across the cladding through the use of compartmentalization and back venting. Ingress of incidental water is reduced and residual moisture is returned to the exterior at the drainage plane.