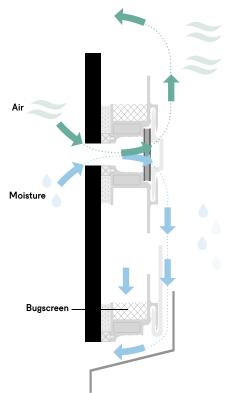

#### Rear Ventilated Rainscreen (RVR)

Our Rear Ventilated Rainscreen (RVR) system breathes freely and allows panels to repel water and debris.

#### **Pressure-Equalized Rainscreen**

Pressure-equalization reduces the pressure difference across the cladding through the use of compartmentalization and back venting. Ingress of incidental water is reduced and residual moisture is returned to the exterior at the drainage plane.