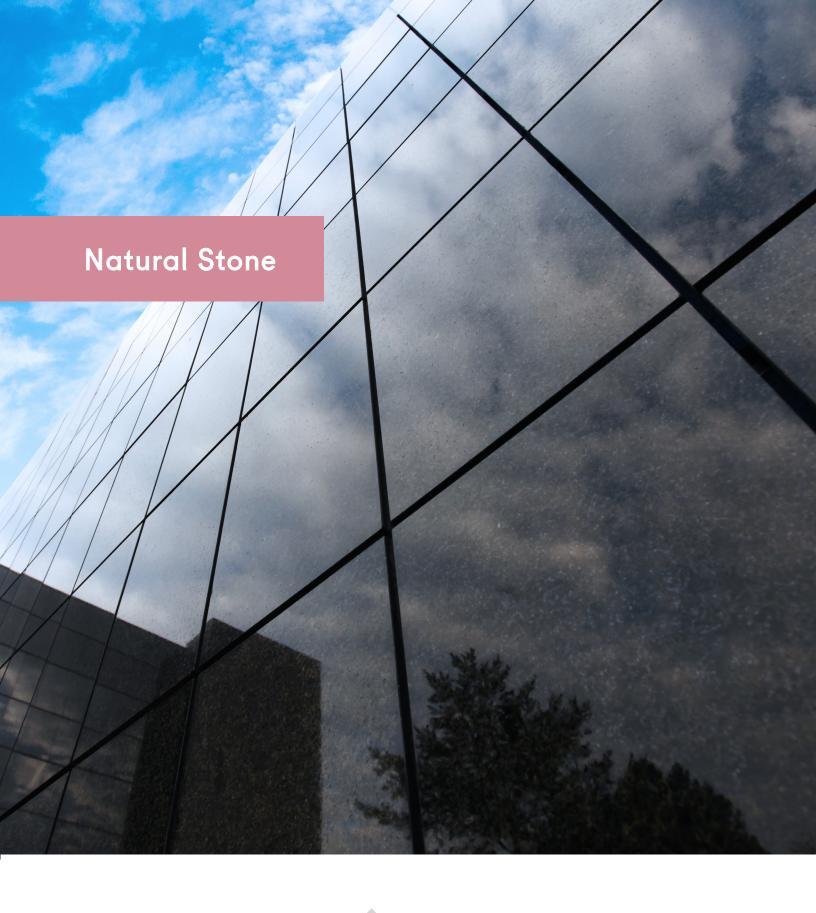

Natural Stone Facade System

### **Natural Stone**

# Capture the strength and beauty of natural stone